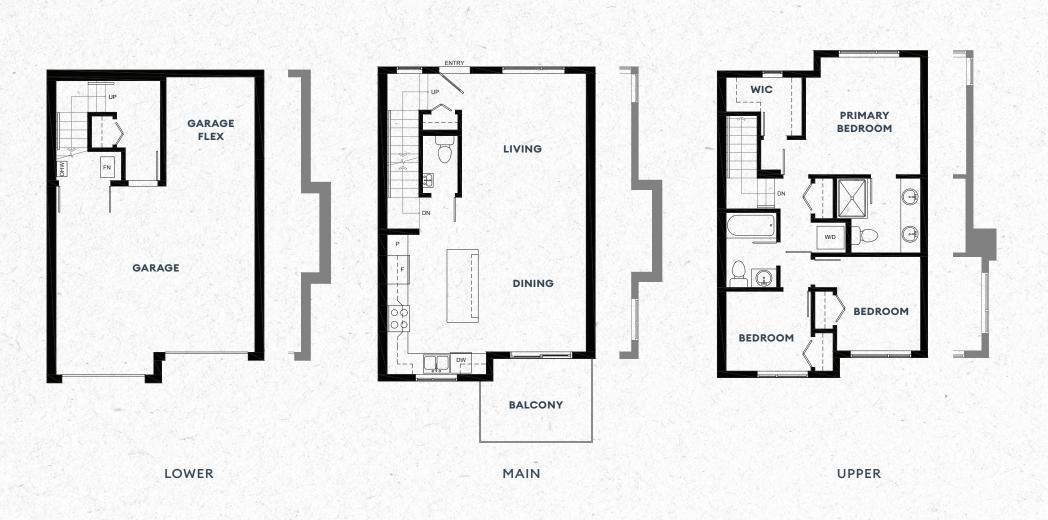

## PLAN D

3 BED + DEN, 2.5 BATH 1,478 sq ft.

3 BED, 2.5 BATH 1,301 - 1,333 sq ft.