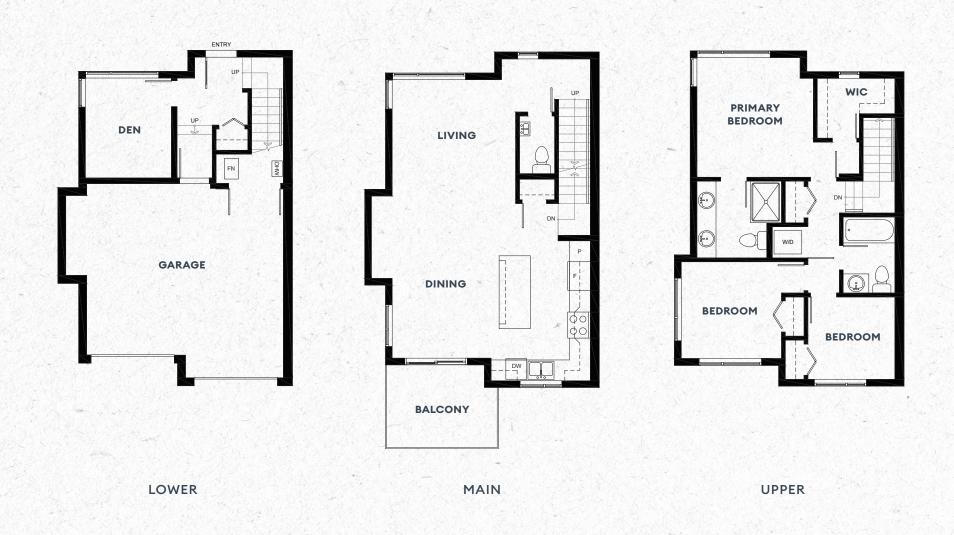

## PLAN D

3 BED + DEN, 2.5 BATH 1,478 sq ft.

3 BED, 2.5 BATH 1,301 - 1,333 sq ft.