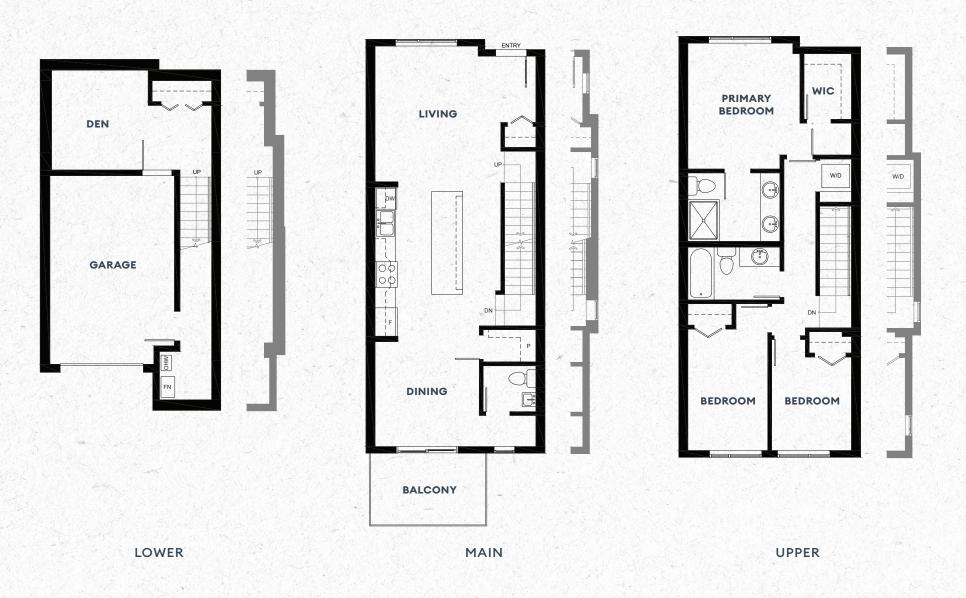

## **PLAN A**

3 BED + DEN, 2.5 BATH 1,616 sq ft.





Please note units 18,19,20 & 21 all feature sunken living rooms. Please ask our Sales Team for more information.

## **PLAN B**

3 BED + DEN, 2.5 BATH 1,570 - 1,612 sq ft.





## PLAN D

3 BED + DEN, 2.5 BATH 1,478 sq ft.







3 BED, 2.5 BATH 1,301 - 1,333 sq ft.





## SITE MAP





Renderings and imagery are an artist's perception and intended as a general reference only. Not to be fully relied upon. Specifications may be substituted with equivalent or better at the developer's sole discretion. E.&O.E. Sales and Marketing provided by Fifth Avenue Real Estate Marketing Ltd. 604-583-2212