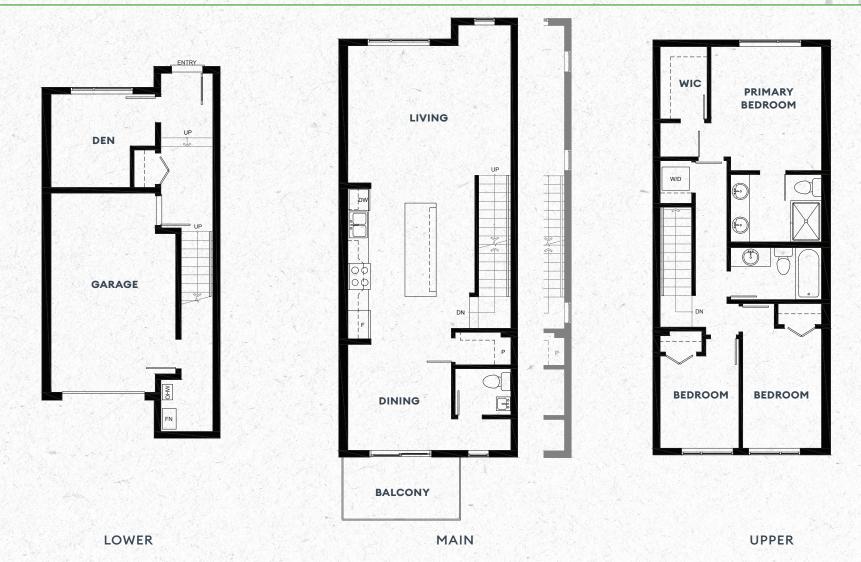

## **PLAN A**

3 BED + DEN, 2.5 BATH 1,616 sq ft.

Please note units 18,19,20 & 21 all feature sunken living rooms. Please ask our Sales Team for more information.